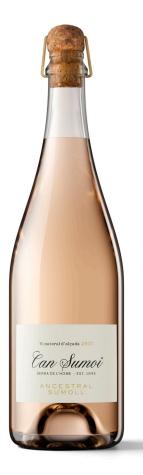

### LA ROSA 2017 ||

BLEND | 100% Sumoll

VINEYARDS | Grapes from outlying Capella plot of the estate (the most remote). The soils here are primarily clay and limestone and very compact. Vineyards are farmed organically with biodynamic practices in place.

WINEMAKING | This PÉT-NAT is made in the traditional method with no additives, stabilization or filtration. Harvested on August 30th (leaf day) in small bins and underwent primary fermentation with indigenous yeasts in stainless steel tanks for 13 days followed by 24 days in bottle.

#### ALCOHOL | 11%

**TASTING NOTES** | Floral with super fresh black fruit aromas and flavors that are accented by saltiness and a slight (but pleasant) bitter note. Bone dry and the ultimate lightweight wine with gentle fizz.