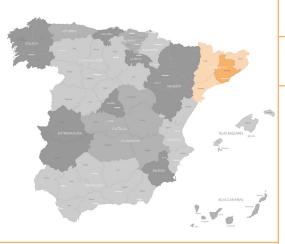

**PENEDES** The Penedès has long been associated with innovative vineyards and wineries. In the 1970s, it became the first area in Spain to use stainless steel equipment and cold-fermentation. Since then, Penedès producers have been making excellent modern wines blending native with French varieties. There are three sub-regions of the DO: Baix Penedès on the coast, Mitja- Penedès, with rolling countryside and good southeastern exposure to the sun (the majority of the DO's production is here), and the Alt-Penedès which rises to 800 meters on the fringes of the central meseta.

### PENEDÈS | SPAIN